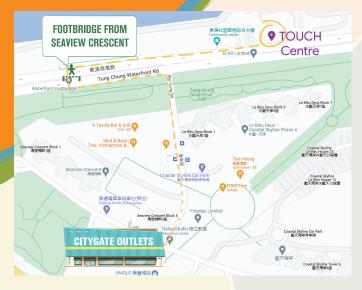

## Transportation

1. MTR Tung Chung Satation

(Exit B & Take Bus 37 or 37H to Kin Tung road)

2. Bus: E36A to Yu Nga court, Ying hei Road(for N.T. residents)

#### Address 地址:

Left Wing G/F & 1/F, Block A, 15 Tung Chung Waterfront Road, Tung Chung, Lantau Island, New Territories 新界大嶼山東涌東涌海濱路15號A座左翼地下及一樓

Email 電郵:scem@naac.org.hk